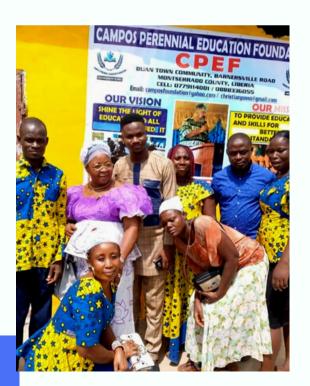

### **About**

Education Campos Perennial Foundation (CPEF) is an educational based program in Liberia that prepare and motivate our students for a rapidly changing world by instilling in them critical thinking skills, a global perspective, and a respect for the core values of honesty, loyalty, perseverance, and compassion that students will have success for today and be prepared for tomorrow.

## Challenge

Managing and starting a non-profit and educational organizations can be impactful but can come with challenges of delivering the message to the right audience. We have partnered with Campos **Perennial Education** Foundation (CPEF) to help their organization be able to bring awareness to a global issue with education. We utilize our services to market and brand CPEF to deliver content through digital platforms such as social media, Google search engines, and their website.